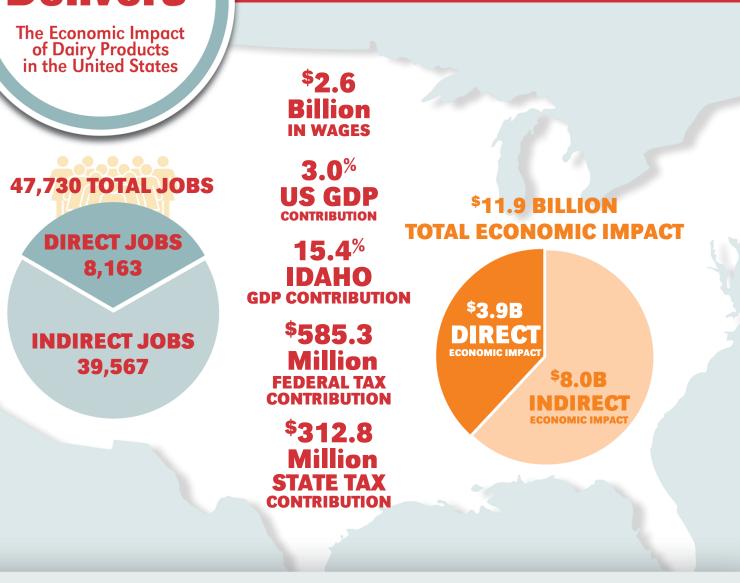

## Dairy Delivers®

**IDAHO** 

### The Power of Dairy

Milk <sup>\$</sup>51.4B Impact **64.4K Jobs** 

Ice Cream <sup>\$</sup>11.0B Impact 26.1K Jobs Cheese <sup>\$</sup>50.9B Impact **52.2K Jobs** 

Cultured \$5.5B Impact 6.9K Jobs

Ingredients <sup>\$</sup>14.1B Impact 9.3K Jobs