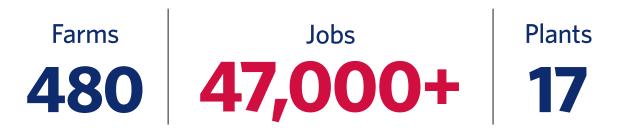

# IDAHO DAIRY EXPORTS BY THE NUMBERS480<br/>dairy farms17<br/>dairy plants5,462 Idaho jobs<br/>created by dairy exports\$407 million<br/>in dairy exports\$894 million Idaho<br/>conomic impact from dairy exports