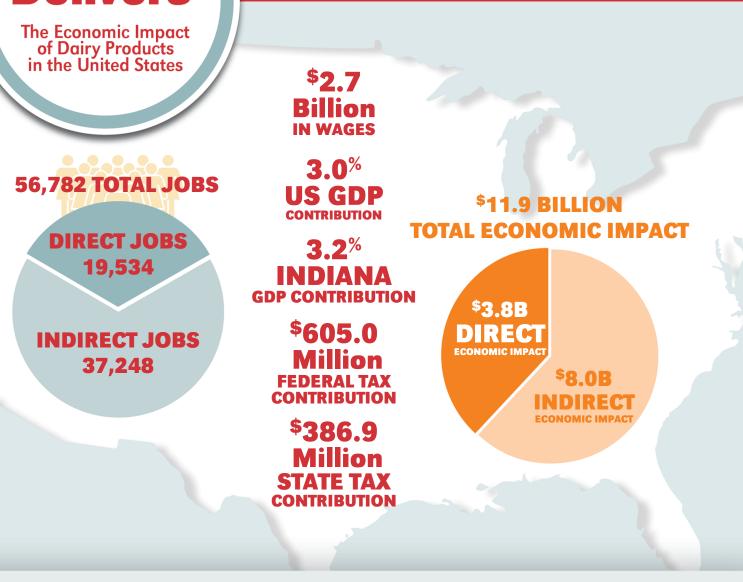

### The Power of Dairy

Milk <sup>\$</sup>51.4B Impact **64.4K Jobs** 

Ice Cream <sup>\$</sup>11.0B Impact 26.1K Jobs Cheese <sup>\$</sup>50.9B Impact **52.2K Jobs** 

Cultured \$5.5B Impact 6.9K Jobs

Ingredients <sup>\$</sup>14.1B Impact 9.3K Jobs