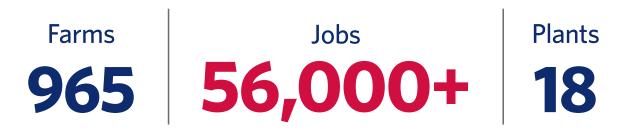

### INDIANA DAIRY EXPORTS BY THE NUMBERS

965 dairy farms

\$111 million

in dairy exports

**18** dairy plants

**1,541** Indiana jobs created by dairy exports

**\$261 million** Indiana economic impact from dairy exports