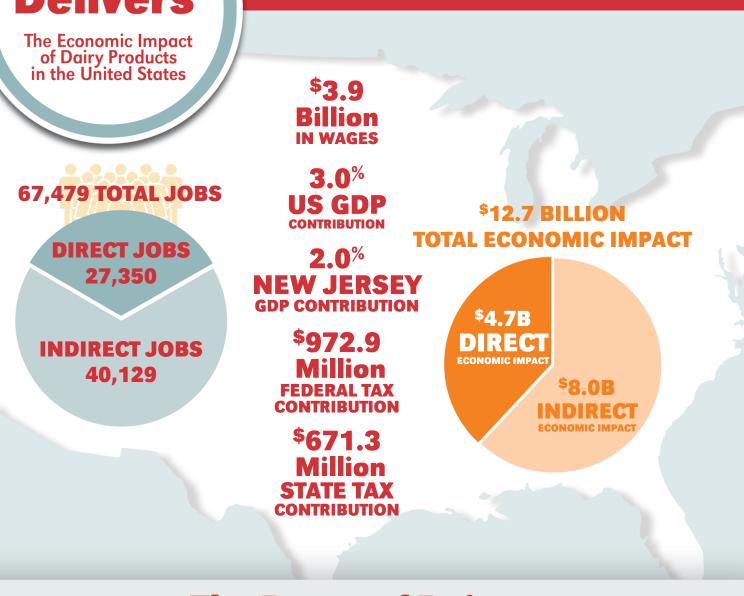

#### **NEW JERSEY**

#### The Power of Dairy

Milk <sup>\$</sup>51.4B Impact **64.4K Jobs** 

Ice Cream <sup>\$</sup>11.0B Impact 26.1K Jobs Cheese <sup>\$</sup>50.9B Impact **52.2K Jobs** 

Cultured \$5.5B Impact 6.9K Jobs

Ingredients <sup>\$</sup>14.1B Impact 9.3K Jobs