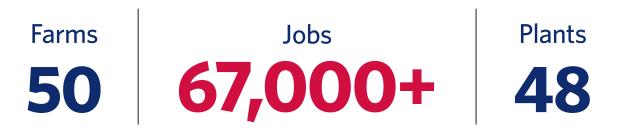

## NEW JERSEY DAIRY EXPORTS BY THE NUMBERS50<br/>dairy farms48<br/>dairy plants40 New Jersey jobs<br/>created by dairy exports\$3 million\$5 million New Jersey

economic impact from dairy exports

Sources: Calculations are estimates by the U.S. Dairy Export Council and National Milk Producers Federation based on 2018 data from the U.S. Department of Agriculture and the U.S. Census Bureau. Economic impacts are estimated using multiplier formulas from the U.S. Bureau of Economic Analysis. State job estimates do not include "spillover" jobs generated by exports originating in another state.