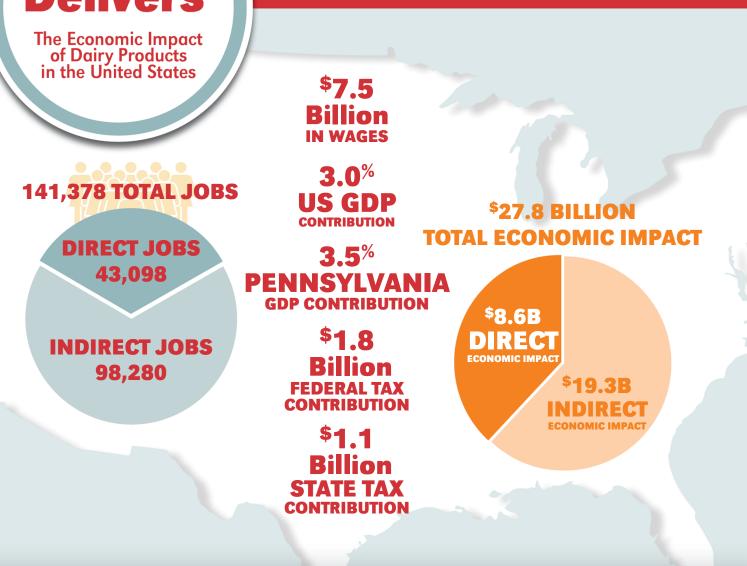

## Dairy Delivers®

#### PENNSYLVANIA

#### The Power of Dairy

Milk <sup>\$</sup>51.4B Impact **64.4K Jobs** 

\$11.0B Impact 26.1K Jobs Cheese <sup>\$</sup>50.9B Impact **52.2K Jobs** 

Cultured \$5.5B Impact 6.9K Jobs

Ingredients \$14.1B Impact 9.3K Jobs